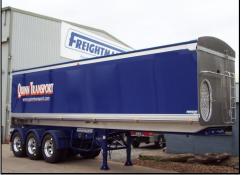

## **Specifications**

| Model:            | ST2/ST3                                      |
|-------------------|----------------------------------------------|
|                   | Road Train & B Double Specs                  |
| Dimensions:       | 26' (7.9m) - 36' (10.9m) - Chassis           |
|                   | 30' (9.1m) - 36' (11m) - TOA                 |
|                   | Max width - 2500mm                           |
|                   | Height - 900mm - 2000mm                      |
| Construction:     | Fabricated 'I' Beam                          |
| (Chassis)         | 16mm Top Flange                              |
| (01100010)        | 20mm Bottom Flange                           |
|                   | 5mm Webb - Grade 350 Steel                   |
| Construction:     | 100 x 100 x 6 RHS Subframe                   |
| (TOA)             | 100 x 75 x 6 RHS 2 piece Draw Arms           |
| · /               | :Standard floor - 6mm Aluminium              |
|                   | Standard Wall - 5mm Aluminium                |
| Skid Plate:       | 10mm thick with bolt in King Pin - Chassis   |
|                   | 16mm thick with bolt in King Pin - TOA       |
| Braking System:   | Knorr-Bremse Air Brake with Yard release     |
| Landing Legs:     | Jost T520 two speed Pad Feet                 |
| Axles:            | York 5" round Spoke Hubs - Enclosed 'S' Cams |
|                   | Grease/Oil filled                            |
|                   | optional - 10 Stud & Disc (BPW, TMC)         |
| Suspension:       | York Tapered Bush cast with 8 Leaf Springs   |
|                   | Optional: 3 Leaf Springs - Tecair Airbag     |
| Hoist:            | Binotto 4 & 5 stage 50 tonne                 |
| Tyre Carrier:     | Dual bolt-on to underside                    |
| Lighting:         | One piece wiring loom complete with          |
| 0 0               | HELLA LED jumbo rear and side lights         |
|                   | to ADR requirements - 6mm wiring Road Train  |
| Options:Roll Tarp | , Extension Sides, Bagging Door              |