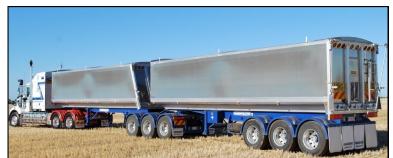

## ALUMINIUM TIPPING TRAILERS

Proudly built & manufactured in South Australia since 1986

## CHASSIS AND T.O.A

Sliding & Fixed 'A' Trailers

## **Specifications**

| Model:            | ST2/ST3                                      |
|-------------------|----------------------------------------------|
|                   | Road Train & B Double Specs                  |
| Dimensions:       | 26' (7.9m) - 36' (10.9m) - Chassis           |
|                   | 30' (9.1m) - 36' (11m) - TOA                 |
|                   | Max width - 2500mm                           |
|                   | Height - 900mm - 2000mm                      |
| Construction:     | Fabricated 'I' Beam                          |
| (Chassis)         | 16mm Top Flange                              |
| (01100010)        | 20mm Bottom Flange                           |
|                   | 5mm Webb - Grade 350 Steel                   |
| Construction:     | 100 x 100 x 6 RHS Subframe                   |
| (TOA)             | 100 x 75 x 6 RHS 2 piece Draw Arms           |
| · /               | :Standard floor - 6mm Aluminium              |
|                   | Standard Wall - 5mm Aluminium                |
| Skid Plate:       | 10mm thick with bolt in King Pin - Chassis   |
|                   | 16mm thick with bolt in King Pin - TOA       |
| Braking System:   | Knorr-Bremse Air Brake with Yard release     |
| Landing Legs:     | Jost T520 two speed Pad Feet                 |
| Axles:            | York 5" round Spoke Hubs - Enclosed 'S' Cams |
|                   | Grease/Oil filled                            |
|                   | optional - 10 Stud & Disc (BPW, TMC)         |
| Suspension:       | York Tapered Bush cast with 8 Leaf Springs   |
|                   | Optional: 3 Leaf Springs - Tecair Airbag     |
| Hoist:            | Binotto 4 & 5 stage 50 tonne                 |
| Tyre Carrier:     | Dual bolt-on to underside                    |
| Lighting:         | One piece wiring loom complete with          |
| 0 0               | HELLA LED jumbo rear and side lights         |
|                   | to ADR requirements - 6mm wiring Road Train  |
| Options:Roll Tarp | , Extension Sides, Bagging Door              |