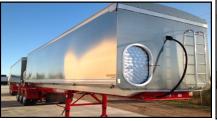

## **Specifications**

| Model:            | ST2/ST3                                      |
|-------------------|----------------------------------------------|
|                   | Road Train & B Double Specs                  |
| Dimensions:       | 26' (7.9m) - 36' (10.9m) - Chassis           |
|                   | 30' (9.1m) - 36' (11m) - TOA                 |
|                   | Max width - 2500mm                           |
|                   | Height - 900mm - 2000mm                      |
| Construction:     | Fabricated 'I' Beam                          |
| (Chassis)         | 16mm Top Flange                              |
| (01100010)        | 20mm Bottom Flange                           |
|                   | 5mm Webb - Grade 350 Steel                   |
| Construction:     | 100 x 100 x 6 RHS Subframe                   |
| (TOA)             | 100 x 75 x 6 RHS 2 piece Draw Arms           |
| · /               | :Standard floor - 6mm Aluminium              |
|                   | Standard Wall - 5mm Aluminium                |
| Skid Plate:       | 10mm thick with bolt in King Pin - Chassis   |
|                   | 16mm thick with bolt in King Pin - TOA       |
| Braking System:   | Knorr-Bremse Air Brake with Yard release     |
| Landing Legs:     | Jost T520 two speed Pad Feet                 |
| Axles:            | York 5" round Spoke Hubs - Enclosed 'S' Cams |
|                   | Grease/Oil filled                            |
|                   | optional - 10 Stud & Disc (BPW, TMC)         |
| Suspension:       | York Tapered Bush cast with 8 Leaf Springs   |
|                   | Optional: 3 Leaf Springs - Tecair Airbag     |
| Hoist:            | Binotto 4 & 5 stage 50 tonne                 |
| Tyre Carrier:     | Dual bolt-on to underside                    |
| Lighting:         | One piece wiring loom complete with          |
| 0 0               | HELLA LED jumbo rear and side lights         |
|                   | to ADR requirements - 6mm wiring Road Train  |
| Options:Roll Tarp | , Extension Sides, Bagging Door              |

Two Way Tailgate, Sub-door in front wall

AGENT: