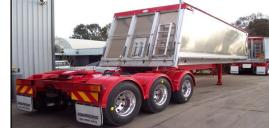

## CHASSIS AND T.O.A

Sliding & Fixed 'A' Trailers

## **Specifications**

| Model:            | ST2/ST3                                      |
|-------------------|----------------------------------------------|
|                   | Road Train & B Double Specs                  |
| Dimensions:       | 26' (7.9m) - 36' (10.9m) - Chassis           |
|                   | 30' (9.1m) - 36' (11m) - TOA                 |
|                   | Max width - 2500mm                           |
|                   | Height - 900mm - 2000mm                      |
| Construction:     | Fabricated 'I' Beam                          |
| (Chassis)         | 16mm Top Flange                              |
| (01100010)        | 20mm Bottom Flange                           |
|                   | 5mm Webb - Grade 350 Steel                   |
| Construction:     | 100 x 100 x 6 RHS Subframe                   |
| (TOA)             | 100 x 75 x 6 RHS 2 piece Draw Arms           |
| · /               | :Standard floor - 6mm Aluminium              |
|                   | Standard Wall - 5mm Aluminium                |
| Skid Plate:       | 10mm thick with bolt in King Pin - Chassis   |
|                   | 16mm thick with bolt in King Pin - TOA       |
| Braking System:   | Knorr-Bremse Air Brake with Yard release     |
| Landing Legs:     | Jost T520 two speed Pad Feet                 |
| Axles:            | York 5" round Spoke Hubs - Enclosed 'S' Cams |
|                   | Grease/Oil filled                            |
|                   | optional - 10 Stud & Disc (BPW, TMC)         |
| Suspension:       | York Tapered Bush cast with 8 Leaf Springs   |
|                   | Optional: 3 Leaf Springs - Tecair Airbag     |
| Hoist:            | Binotto 4 & 5 stage 50 tonne                 |
| Tyre Carrier:     | Dual bolt-on to underside                    |
| Lighting:         | One piece wiring loom complete with          |
| 0 0               | HELLA LED jumbo rear and side lights         |
|                   | to ADR requirements - 6mm wiring Road Train  |
| Options:Roll Tarp | , Extension Sides, Bagging Door              |