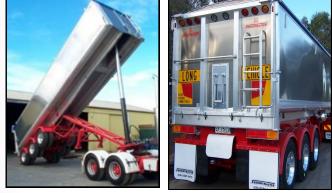

two speed Pad Feet                 |
| Axles:            | York 5" round Spoke Hubs - Enclosed 'S' Cams |
|                   | Grease/Oil filled                            |
|                   | optional - 10 Stud & Disc (BPW, TMC)         |
| Suspension:       | York Tapered Bush cast with 8 Leaf Springs   |
|                   | Optional: 3 Leaf Springs - Tecair Airbag     |
| Hoist:            | Binotto 4 & 5 stage 50 tonne                 |
| Tyre Carrier:     | Dual bolt-on to underside                    |
| Lighting:         | One piece wiring loom complete with          |
| 0 0               | HELLA LED jumbo rear and side lights         |
|                   | to ADR requirements - 6mm wiring Road Train  |
| Options:Roll Tarp | , Extension Sides, Bagging Door              |





34' x 6' T.O.A







FREIGHTMASTER SEMI TRAILERS PTY LTD 566 WATERLOO CORNER ROAD BURTON SA 5110 PHONE: (08) 8280 6475 FAX: (08) 8280 6772 www.freightmastertrailers.com.au Email: admin@freightmastertrailers.com.au

Two Way Tailgate, Sub-door in front wall

AGENT: