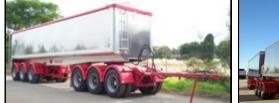

## **Specifications**

| Model:            | ST2/ST3                                      |
|-------------------|----------------------------------------------|
|                   | Road Train & B Double Specs                  |
| Dimensions:       | 26' (7.9m) - 36' (10.9m) - Chassis           |
|                   | 30' (9.1m) - 36' (11m) - TOA                 |
|                   | Max width - 2500mm                           |
|                   | Height - 900mm - 2000mm                      |
| Construction:     | Fabricated 'I' Beam                          |
| (Chassis)         | 16mm Top Flange                              |
| (01100010)        | 20mm Bottom Flange                           |
|                   | 5mm Webb - Grade 350 Steel                   |
| Construction:     | 100 x 100 x 6 RHS Subframe                   |
| (TOA)             | 100 x 75 x 6 RHS 2 piece Draw Arms           |
| · /               | :Standard floor - 6mm Aluminium              |
|                   | Standard Wall - 5mm Aluminium                |
| Skid Plate:       | 10mm thick with bolt in King Pin - Chassis   |
|                   | 16mm thick with bolt in King Pin - TOA       |
| Braking System:   | Knorr-Bremse Air Brake with Yard release     |
| Landing Legs:     | Jost T520 two speed Pad Feet                 |
| Axles:            | York 5" round Spoke Hubs - Enclosed 'S' Cams |
|                   | Grease/Oil filled                            |
|                   | optional - 10 Stud & Disc (BPW, TMC)         |
| Suspension:       | York Tapered Bush cast with 8 Leaf Springs   |
|                   | Optional: 3 Leaf Springs - Tecair Airbag     |
| Hoist:            | Binotto 4 & 5 stage 50 tonne                 |
| Tyre Carrier:     | Dual bolt-on to underside                    |
| Lighting:         | One piece wiring loom complete with          |
| 0 0               | HELLA LED jumbo rear and side lights         |
|                   | to ADR requirements - 6mm wiring Road Train  |
| Options:Roll Tarp | , Extension Sides, Bagging Door              |

34' x 6' T.O.A

FREIGHTMASTER SEMI TRAILERS PTY LTD 566 WATERLOO CORNER ROAD BURTON SA 5110 PHONE: (08) 8280 6475 FAX: (08) 8280 6772 www.freightmastertrailers.com.au Email: admin@freightmastertrailers.com.au