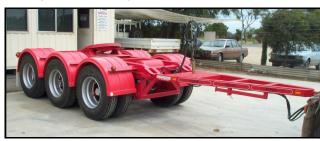

## ROAD TRAIN DOLLY

in South Australia since 1986

Proudly built & manufactured

Model: RTD1 / RTD2 / RTD3

Frame: Heavy duty 150 x 100 x 9mm RHS with 100 x 20

strap fully welded to bottom flange

- complete with 5 year warranty - 200 x 100 x 9mm RHS optional

Draw Bar: Constructed from 100 x 75 x 4mm RHS mounted to

frame with a STD 1201 heavy duty pin complete with

1101 tapered bush

Weld-in towing eye (D rating 30.4 tonne)

- Bolt-in optional

Turntable: Jost 37 Turntable mounted to a 12mm base plate

- All other brands and 90mm optional

Axles: York 125mm round axles with either 10 stud or spoke

hubs (cast) - Grease filled or oil filled complete with full air braking to ADR requirements with enclosed 'S'

cams

- BPW, TMC etc optional

Suspension: Cast tapered bush suspension available in various

configurations to suit your needs

- Airbag optional

Brakes: Knorr-Bremse approved to ADR38

- with Yard Release

Paint: To the colour of your choice

Lights: HELLA LED 2 Standard 3 in 1 Lights

**HELLA LED 4 Clearance Lights** 

Signs: 2 Safety Signs

1 Long Load Sign Rear Mud Flaps

Guards: Flexi or PVC Turntable: Jost JSK 37

**Tow Eye:** 50mm Weld in Towing Eye