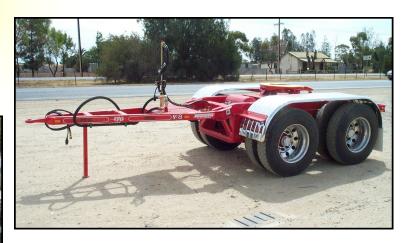

Draw Bar: Constructed from 100 x 75 x 4mm RHS mounted to

frame with a STD 1201 heavy duty pin complete with

1101 tapered bush

Weld-in towing eye (D rating 30.4 tonne)

- Bolt-in optional

Turntable: Jost 37 Turntable mounted to a 12mm base plate

Lights: HELLA LED 2 Standard 3 in 1 Lights

**HELLA LED 4 Clearance Lights** 

Signs: 2 Safety Signs

1 Long Load Sign Rear Mud Flaps

Guards: Flexi or PVC Turntable: Jost JSK 37

**Tow Eye:** 50mm Weld in Towing Eye

(Draw Bar 102 x 76 x 3 RHS)

Wiring: Wiring in 5 Core 6mm

AGENT:

FREIGHTMASTER SEMI TRAILERS PTY LTD 566 WATERLOO CORNER ROAD BURTON SA 5110 PHONE: (08) 8280 6475 FAX: (08) 8280 6772

www.freightmastertrailers.com.au Email: admin@freightmastertrailers.com.au