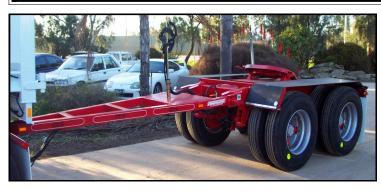

## ROAD TRAIN DOLLY

in South Australia since 1986

Proudly built & manufactured

Model: RTD1 / RTD2 / RTD3

Frame: Heavy duty 150 x 100 x 9mm RHS with 100 x 20

strap fully welded to bottom flange

- complete with 5 year warranty - 200 x 100 x 9mm RHS optional

Draw Bar: Constructed from 100 x 75 x 4mm RHS mounted to

frame with a STD 1201 heavy duty pin complete with

1101 tapered bush

Weld-in towing eye (D rating 30.4 tonne)

- Bolt-in optional

Turntable: Jost 37 Turntable mounted to a 12mm base plate

- All other brands and 90mm optional

Axles: York 125mm round axles with either 10 stud or spoke

hubs (cast) - Grease filled or oil filled complete with full air braking to ADR requirements with enclosed 'S'

cams

- BPW, TMC etc optional

Suspension: Cast tapered bush suspension available in various

configurations to suit your needs

- Airbag optional

Brakes: Knorr-Bremse approved to ADR38

- with Yard Release

Paint: To the colour of your choice