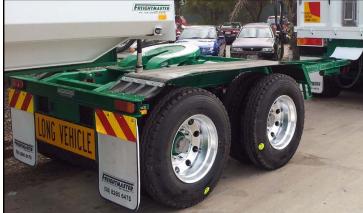

- All other brands and 90mm optional

Axles: York 125mm round axles with either 10 stud or spoke

hubs (cast) - Grease filled or oil filled complete with full air braking to ADR requirements with enclosed 'S'

cams

- BPW, TMC etc optional

Suspension: Cast tapered bush suspension available in various

configurations to suit your needs

- Airbag optional

Brakes: Knorr-Bremse approved to ADR38

- with Yard Release

Paint: To the colour of your choice

Lights: HELLA LED 2 Standard 3 in 1 Lights

**HELLA LED 4 Clearance Lights** 

Signs: 2 Safety Signs

1 Long Load Sign Rear Mud Flaps

Guards: Flexi or PVC Turntable: Jost JSK 37

**Tow Eye:** 50mm Weld in Towing Eye