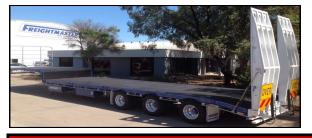

## **DROP DECK WIDENER**

Proudly built & manufactured in South Australia since 1986

| 0,000,000       |                                             |
|-----------------|---------------------------------------------|
| Model:          | ST3                                         |
| Dimensions:     | 41' (12.5m) - 48' (14.6m)                   |
| Width:          | 2500mm to 3700mm                            |
| Construction:   | 100 x 20mm Top Flange - Grade 350 steel     |
|                 | 100 x 25mm Bottom Flange - Grade 350 steel  |
|                 | 5mm Webb with 10mm over goose neck          |
| Coaming:        | 150 x 65 TFB                                |
| -               | - 150 x 10 FMS optional                     |
| Flooring:       | 5mm steel Chequerplate - 9 floor runners    |
| Skid Plate:     | 10mm thick with 50mm bolt in King Pin       |
|                 | (Road Train Rated)                          |
| Braking System: | Knorre-Bremse Air Brake with Yard release   |
| Landing Legs:   | Jost T520 2-speed legs                      |
| Axles:          | York 15" & 20" 125mm round spider hubs      |
|                 | enclosed 'S' cams-grease filled             |
|                 | - BPW, TMC etc optional                     |
| Suspension:     | YorkTapered Bush cast suspension            |
|                 | 8 leaf springs - Airbag optional York & BPW |
| Toolbox:        | Two steel lockable                          |
| Tyre Carrier:   | 15" Axle cut through main beam              |
|                 | 20" Axle dual bolt on                       |
|                 | - Bolt on optional for 15" Wheels           |
| Lighting:       | Hella LED to full ADR requirements          |
|                 | - 6mm wiring optional                       |
| Water Tank:     | 60L Plastic                                 |
| Ramps:          | 30t ramps with 12V power pack               |
|                 | 3t ramps to top deck                        |
|                 | 12 Chain down points                        |
| Optional:       | Twist Locks/ Ringfeder                      |