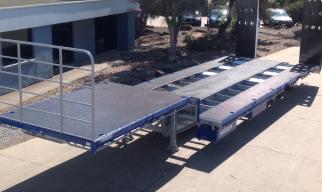

## **DROP DECK WIDENER**

Proudly built & manufactured in South Australia since 1986

| 0,000,000       |                                             |
|-----------------|---------------------------------------------|
| Model:          | ST3                                         |
| Dimensions:     | 41' (12.5m) - 48' (14.6m)                   |
| Width:          | 2500mm to 3700mm                            |
| Construction:   | 100 x 20mm Top Flange - Grade 350 steel     |
|                 | 100 x 25mm Bottom Flange - Grade 350 steel  |
|                 | 5mm Webb with 10mm over goose neck          |
| Coaming:        | 150 x 65 TFB                                |
| -               | - 150 x 10 FMS optional                     |
| Flooring:       | 5mm steel Chequerplate - 9 floor runners    |
| Skid Plate:     | 10mm thick with 50mm bolt in King Pin       |
|                 | (Road Train Rated)                          |
| Braking System: | Knorre-Bremse Air Brake with Yard release   |
| Landing Legs:   | Jost T520 2-speed legs                      |
| Axles:          | York 15" & 20" 125mm round spider hubs      |
|                 | enclosed 'S' cams-grease filled             |
|                 | - BPW, TMC etc optional                     |
| Suspension:     | YorkTapered Bush cast suspension            |
|                 | 8 leaf springs - Airbag optional York & BPW |
| Toolbox:        | Two steel lockable                          |
| Tyre Carrier:   | 15" Axle cut through main beam              |
|                 | 20" Axle dual bolt on                       |
|                 | - Bolt on optional for 15" Wheels           |
| Lighting:       | Hella LED to full ADR requirements          |
|                 | - 6mm wiring optional                       |
| Water Tank:     | 60L Plastic                                 |
| Ramps:          | 30t ramps with 12V power pack               |
|                 | 3t ramps to top deck                        |
|                 | 12 Chain down points                        |
| Optional:       | Twist Locks/ Ringfeder                      |