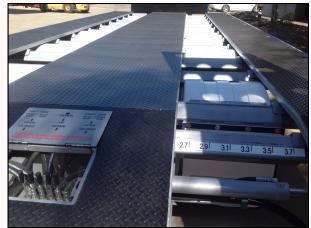

## **DROP DECK WIDENER**

Proudly built & manufactured in South Australia since 1986

| 0,000,000       |                                             |
|-----------------|---------------------------------------------|
| Model:          | ST3                                         |
| Dimensions:     | 41' (12.5m) - 48' (14.6m)                   |
| Width:          | 2500mm to 3700mm                            |
| Construction:   | 100 x 20mm Top Flange - Grade 350 steel     |
|                 | 100 x 25mm Bottom Flange - Grade 350 steel  |
|                 | 5mm Webb with 10mm over goose neck          |
| Coaming:        | 150 x 65 TFB                                |
| -               | - 150 x 10 FMS optional                     |
| Flooring:       | 5mm steel Chequerplate - 9 floor runners    |
| Skid Plate:     | 10mm thick with 50mm bolt in King Pin       |
|                 | (Road Train Rated)                          |
| Braking System: | Knorre-Bremse Air Brake with Yard release   |
| Landing Legs:   | Jost T520 2-speed legs                      |
| Axles:          | York 15" & 20" 125mm round spider hubs      |
|                 | enclosed 'S' cams-grease filled             |
|                 | - BPW, TMC etc optional                     |
| Suspension:     | YorkTapered Bush cast suspension            |
|                 | 8 leaf springs - Airbag optional York & BPW |
| Toolbox:        | Two steel lockable                          |
| Tyre Carrier:   | 15" Axle cut through main beam              |
|                 | 20" Axle dual bolt on                       |
|                 | - Bolt on optional for 15" Wheels           |
| Lighting:       | Hella LED to full ADR requirements          |
|                 | - 6mm wiring optional                       |
| Water Tank:     | 60L Plastic                                 |
| Ramps:          | 30t ramps with 12V power pack               |
|                 | 3t ramps to top deck                        |
|                 | 12 Chain down points                        |
| Optional:       | Twist Locks/ Ringfeder                      |