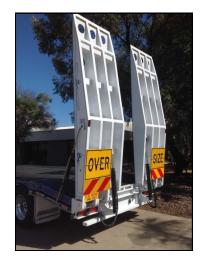

## **DROP DECK WIDENER**

Proudly built & manufactured in South Australia since 1986

| 0,000,000       |                                             |
|-----------------|---------------------------------------------|
| Model:          | ST3                                         |
| Dimensions:     | 41' (12.5m) - 48' (14.6m)                   |
| Width:          | 2500mm to 3700mm                            |
| Construction:   | 100 x 20mm Top Flange - Grade 350 steel     |
|                 | 100 x 25mm Bottom Flange - Grade 350 steel  |
|                 | 5mm Webb with 10mm over goose neck          |
| Coaming:        | 150 x 65 TFB                                |
| -               | - 150 x 10 FMS optional                     |
| Flooring:       | 5mm steel Chequerplate - 9 floor runners    |
| Skid Plate:     | 10mm thick with 50mm bolt in King Pin       |
|                 | (Road Train Rated)                          |
| Braking System: | Knorre-Bremse Air Brake with Yard release   |
| Landing Legs:   | Jost T520 2-speed legs                      |
| Axles:          | York 15" & 20" 125mm round spider hubs      |
|                 | enclosed 'S' cams-grease filled             |
|                 | - BPW, TMC etc optional                     |
| Suspension:     | YorkTapered Bush cast suspension            |
|                 | 8 leaf springs - Airbag optional York & BPW |
| Toolbox:        | Two steel lockable                          |
| Tyre Carrier:   | 15" Axle cut through main beam              |
|                 | 20" Axle dual bolt on                       |
|                 | - Bolt on optional for 15" Wheels           |
| Lighting:       | Hella LED to full ADR requirements          |
|                 | - 6mm wiring optional                       |
| Water Tank:     | 60L Plastic                                 |
| Ramps:          | 30t ramps with 12V power pack               |
|                 | 3t ramps to top deck                        |
|                 | 12 Chain down points                        |
| Optional:       | Twist Locks/ Ringfeder                      |