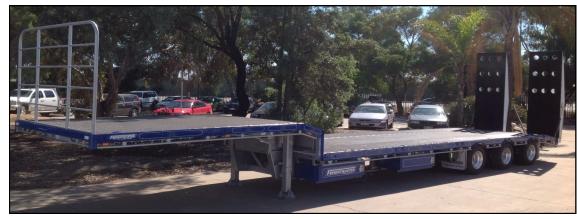

## **DROP DECK WIDENER**

Proudly built & manufactured in South Australia since 1986

| 0,000,000       |                                             |
|-----------------|---------------------------------------------|
| Model:          | ST3                                         |
| Dimensions:     | 41' (12.5m) - 48' (14.6m)                   |
| Width:          | 2500mm to 3700mm                            |
| Construction:   | 100 x 20mm Top Flange - Grade 350 steel     |
|                 | 100 x 25mm Bottom Flange - Grade 350 steel  |
|                 | 5mm Webb with 10mm over goose neck          |
| Coaming:        | 150 x 65 TFB                                |
| -               | - 150 x 10 FMS optional                     |
| Flooring:       | 5mm steel Chequerplate - 9 floor runners    |
| Skid Plate:     | 10mm thick with 50mm bolt in King Pin       |
|                 | (Road Train Rated)                          |
| Braking System: | Knorre-Bremse Air Brake with Yard release   |
| Landing Legs:   | Jost T520 2-speed legs                      |
| Axles:          | York 15" & 20" 125mm round spider hubs      |
|                 | enclosed 'S' cams-grease filled             |
|                 | - BPW, TMC etc optional                     |
| Suspension:     | YorkTapered Bush cast suspension            |
|                 | 8 leaf springs - Airbag optional York & BPW |
| Toolbox:        | Two steel lockable                          |
| Tyre Carrier:   | 15" Axle cut through main beam              |
|                 | 20" Axle dual bolt on                       |
|                 | - Bolt on optional for 15" Wheels           |
| Lighting:       | Hella LED to full ADR requirements          |
|                 | - 6mm wiring optional                       |
| Water Tank:     | 60L Plastic                                 |
| Ramps:          | 30t ramps with 12V power pack               |
|                 | 3t ramps to top deck                        |
|                 | 12 Chain down points                        |
| Optional:       | Twist Locks/ Ringfeder                      |