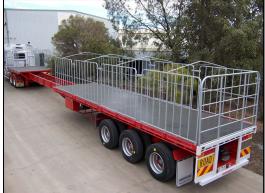

## **Specifications**

| Model:            | ST2/ST3                                             |
|-------------------|-----------------------------------------------------|
|                   | Flat Top & Drop Deck                                |
|                   | Road Train & B Double Specs                         |
| Dimensions:       | 41' (12.5m) - 45' (13.5m)                           |
|                   | Flat Top Extends to 72' (21.6m)                     |
|                   | Drop Deck Extends to 70' (21.)                      |
| Construction:     | 100 x 20mm Top Flange - Grade 350 steel             |
| o onoti dottoriti | 100 x 20mm Bottom Flange - Grade 350 steel          |
|                   | 5mm Webb with 8mm over goose neck                   |
|                   | - 5mm Webb with 10mm over goose neck - optional     |
| Coaming:          | 125 x 64 TFB                                        |
| Flooring:         | 5mm steel Chequerplate - 9 floor runners            |
| Skid Plate:       |                                                     |
| Skiu Flate:       | 10mm thick with 50mm bolt in King Pin               |
| Broking System    | (Road Train Rated)                                  |
|                   | : Knorr-Bremse Air Brake with Yard release          |
| Landing Legs:     | Jost T520 2-speed legs                              |
| Axles:            | 125mm round York cast spoke hubs                    |
|                   | enclosed 'S' cams-grease or oil filled              |
|                   | - BPW, TMC etc optional + 10 Stud                   |
| Suspension:       | York Tapered Bush cast 8 leaf springs               |
|                   | - Airbag optional York/BPW                          |
| Toolbox:          | One steel lockable                                  |
| Tyre Carrier:     | Bolt on                                             |
| Lighting:         | All Hella LED to full ADR requirements              |
|                   | - 6mm wiring optional                               |
| Ramps:            | Optional on Drop Deck: 30t rear ramps, 3t ramps     |
|                   | to top deck stored under top deck                   |
| Extras:           | Twist Locks, Pipe Bolsters, Ringfeder, Timber boxes |