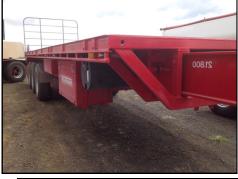

## **Specifications**

| Model:            | ST2/ST3                                             |
|-------------------|-----------------------------------------------------|
|                   | Flat Top & Drop Deck                                |
|                   | Road Train & B Double Specs                         |
| Dimensions:       | 41' (12.5m) - 45' (13.5m)                           |
|                   | Flat Top Extends to 72' (21.6m)                     |
|                   | Drop Deck Extends to 70' (21.)                      |
| Construction:     | 100 x 20mm Top Flange - Grade 350 steel             |
| o onoti dottoriti | 100 x 20mm Bottom Flange - Grade 350 steel          |
|                   | 5mm Webb with 8mm over goose neck                   |
|                   | - 5mm Webb with 10mm over goose neck - optional     |
| Coaming:          | 125 x 64 TFB                                        |
| Flooring:         | 5mm steel Chequerplate - 9 floor runners            |
| Skid Plate:       |                                                     |
| Skiu Flate:       | 10mm thick with 50mm bolt in King Pin               |
| Broking System    | (Road Train Rated)                                  |
|                   | : Knorr-Bremse Air Brake with Yard release          |
| Landing Legs:     | Jost T520 2-speed legs                              |
| Axles:            | 125mm round York cast spoke hubs                    |
|                   | enclosed 'S' cams-grease or oil filled              |
|                   | - BPW, TMC etc optional + 10 Stud                   |
| Suspension:       | York Tapered Bush cast 8 leaf springs               |
|                   | - Airbag optional York/BPW                          |
| Toolbox:          | One steel lockable                                  |
| Tyre Carrier:     | Bolt on                                             |
| Lighting:         | All Hella LED to full ADR requirements              |
|                   | - 6mm wiring optional                               |
| Ramps:            | Optional on Drop Deck: 30t rear ramps, 3t ramps     |
|                   | to top deck stored under top deck                   |
| Extras:           | Twist Locks, Pipe Bolsters, Ringfeder, Timber boxes |