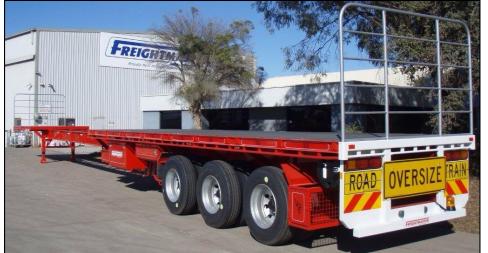

## **Specifications**

| Model:            | ST2/ST3                                             |
|-------------------|-----------------------------------------------------|
|                   | Flat Top & Drop Deck                                |
|                   | Road Train & B Double Specs                         |
| Dimensions:       | 41' (12.5m) - 45' (13.5m)                           |
|                   | Flat Top Extends to 72' (21.6m)                     |
|                   | Drop Deck Extends to 70' (21.)                      |
| Construction:     | 100 x 20mm Top Flange - Grade 350 steel             |
| o onoti dottoriti | 100 x 20mm Bottom Flange - Grade 350 steel          |
|                   | 5mm Webb with 8mm over goose neck                   |
|                   | - 5mm Webb with 10mm over goose neck - optional     |
| Coaming:          | 125 x 64 TFB                                        |
| Flooring:         | 5mm steel Chequerplate - 9 floor runners            |
| Skid Plate:       |                                                     |
| Skiu Flate:       | 10mm thick with 50mm bolt in King Pin               |
| Broking System    | (Road Train Rated)                                  |
|                   | : Knorr-Bremse Air Brake with Yard release          |
| Landing Legs:     | Jost T520 2-speed legs                              |
| Axles:            | 125mm round York cast spoke hubs                    |
|                   | enclosed 'S' cams-grease or oil filled              |
|                   | - BPW, TMC etc optional + 10 Stud                   |
| Suspension:       | York Tapered Bush cast 8 leaf springs               |
|                   | - Airbag optional York/BPW                          |
| Toolbox:          | One steel lockable                                  |
| Tyre Carrier:     | Bolt on                                             |
| Lighting:         | All Hella LED to full ADR requirements              |
|                   | - 6mm wiring optional                               |
| Ramps:            | Optional on Drop Deck: 30t rear ramps, 3t ramps     |
|                   | to top deck stored under top deck                   |
| Extras:           | Twist Locks, Pipe Bolsters, Ringfeder, Timber boxes |