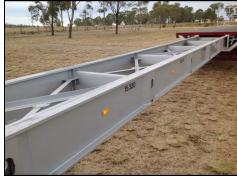

## **Specifications**

| Model:            | ST2/ST3                                             |
|-------------------|-----------------------------------------------------|
|                   | Flat Top & Drop Deck                                |
|                   | Road Train & B Double Specs                         |
| Dimensions:       | 41' (12.5m) - 45' (13.5m)                           |
|                   | Flat Top Extends to 72' (21.6m)                     |
|                   | Drop Deck Extends to 70' (21.)                      |
| Construction:     | 100 x 20mm Top Flange - Grade 350 steel             |
| o onoti dottoriti | 100 x 20mm Bottom Flange - Grade 350 steel          |
|                   | 5mm Webb with 8mm over goose neck                   |
|                   | - 5mm Webb with 10mm over goose neck - optional     |
| Coaming:          | 125 x 64 TFB                                        |
| Flooring:         | 5mm steel Chequerplate - 9 floor runners            |
| Skid Plate:       |                                                     |
| Skiu Flate:       | 10mm thick with 50mm bolt in King Pin               |
| Broking System    | (Road Train Rated)                                  |
|                   | : Knorr-Bremse Air Brake with Yard release          |
| Landing Legs:     | Jost T520 2-speed legs                              |
| Axles:            | 125mm round York cast spoke hubs                    |
|                   | enclosed 'S' cams-grease or oil filled              |
|                   | - BPW, TMC etc optional + 10 Stud                   |
| Suspension:       | York Tapered Bush cast 8 leaf springs               |
|                   | - Airbag optional York/BPW                          |
| Toolbox:          | One steel lockable                                  |
| Tyre Carrier:     | Bolt on                                             |
| Lighting:         | All Hella LED to full ADR requirements              |
|                   | - 6mm wiring optional                               |
| Ramps:            | Optional on Drop Deck: 30t rear ramps, 3t ramps     |
|                   | to top deck stored under top deck                   |
| Extras:           | Twist Locks, Pipe Bolsters, Ringfeder, Timber boxes |